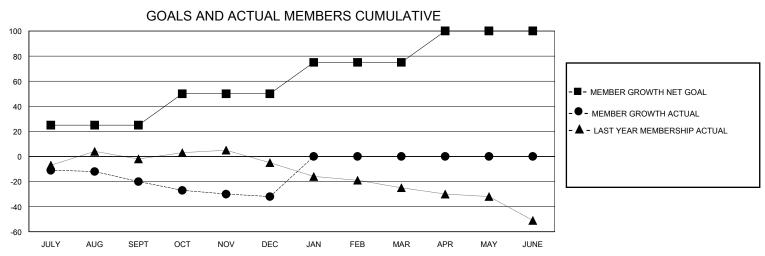

## District 105SC

GMT: LOCATION ENGLAND GMT CA

|               | Club          | s           |               | Members RESULTS FOR 2023-2024 |                        |                         |                                                    |  |
|---------------|---------------|-------------|---------------|-------------------------------|------------------------|-------------------------|----------------------------------------------------|--|
|               | RESULTS FOR   | R 2023-2024 |               |                               |                        |                         |                                                    |  |
| QUARTER       | NEW CLUB GOAL | NEW CLUBS   | DROPPED CLUBS | QUARTER MEME                  | BER GROWTH NET<br>GOAL | MEMBER GROWTH<br>ACTUAL | DROPPED<br>MEMBERS ACTUAL<br>(including transfers) |  |
| JULY/AUG/SEPT | 0             | 0           | 0             | JULY/AUG/SEPT                 | 25                     | 21                      | 34                                                 |  |
| OCT/NOV/DEC   | 0             | 0           | 0             | OCT/NOV/DEC                   | 25                     | 27                      | 36                                                 |  |
| JAN/FEB/MAR   | 0             | 0           | 0             | JAN/FEB/MAR                   | 25                     | 0                       | 0                                                  |  |
| APR/MAY/JUNE  | 0             | 0           | 0             | APR/MAY/JUNE                  | 25                     | 0                       | 0                                                  |  |